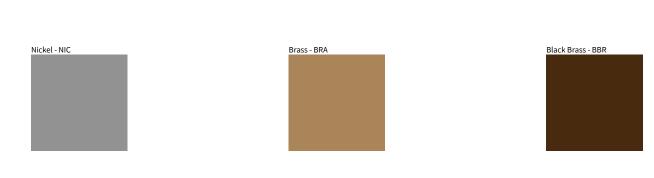

## **TESS GLOBE SUSPENSION** COLOR FINISH CHART

| PROJECT  |  |  |  |
|----------|--|--|--|
| ТҮРЕ     |  |  |  |
| NOTES    |  |  |  |
| QUANTITY |  |  |  |
| DATE     |  |  |  |

Digital: Not all screens are calibrated the same, and therefore, colors will appear differently between screens. Physical: When texture is involved, there will be variations in color, character and tone within a product series and between product families.

Brass, nickel and copper are natural minerals and can potentially change color and show marks over time. We cannot guarantee the color appearance as the material transforms.

Availble for International specifications by adding 'INT' at the end of the existing Model #. For assistance on 'custom' specifications, contact zteam@zaneen.com. In a constant effort to supply the best product, we reserve the right to change specifications or materials without notice. The most recent specification sheets are found at zaneen.com